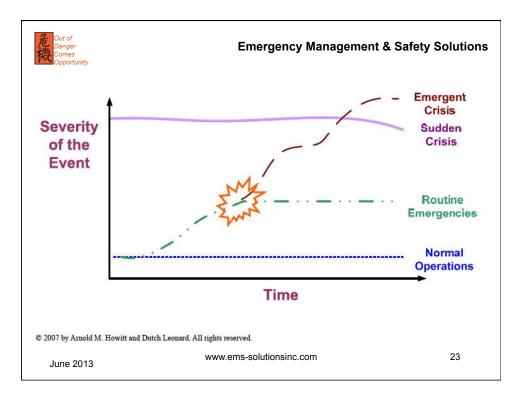

| 6 Out of<br>Danger<br>Comes<br>Opportunity | Emergency Management &                    | Safety Solutions |  |  |
|--------------------------------------------|-------------------------------------------|------------------|--|--|
| Three <sup>-</sup>                         | Three Types of Emergencies                |                  |  |  |
|                                            | emergencies.<br>nergencies.<br>nt crises. |                  |  |  |
| June 2013                                  | www.ems-solutionsinc.com                  | 17               |  |  |















































| We Ne                          | Emergency Management & Safer<br>ed Creative Leaders                                                        | -  |
|--------------------------------|------------------------------------------------------------------------------------------------------------|----|
| – Natior<br>– Your i<br>and th | this leadership will come fron<br>nal.<br>ndustry (both your specific indust<br>ne BCP field).<br>company. |    |
| June 2013                      | www.ems-solutionsinc.com                                                                                   | 33 |





| <mark>ん</mark> Out of<br>Danger<br>Comes<br>Opportun | Emergency Management & Safety S