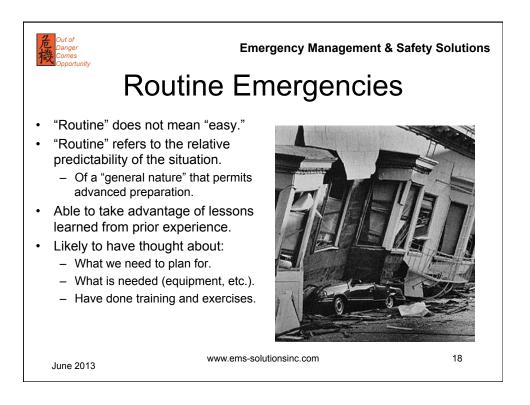

| 6 Out of<br>Danger<br>Comes<br>Opportunity | Emergency Management &                    | Safety Solutions |  |  |
|--------------------------------------------|-------------------------------------------|------------------|--|--|
| Three <sup>-</sup>                         | Three Types of Emergencies                |                  |  |  |
|                                            | emergencies.<br>nergencies.<br>nt crises. |                  |  |  |
| June 2013                                  | www.ems-solutionsinc.com                  | 17               |  |  |