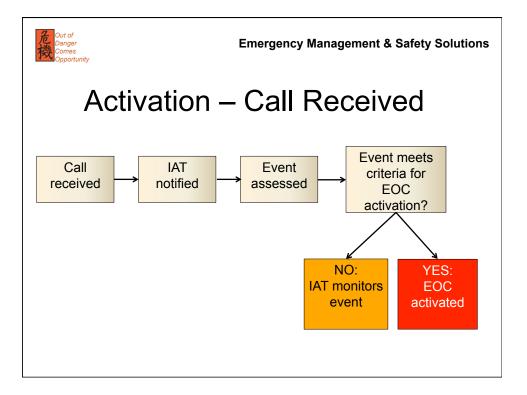

Emergency Management & Safety Solutions



























































































| Emergency Management & Safety Solutions<br>Activation Matrix |                                          |                       |          |            |           |       |   |
|--------------------------------------------------------------|------------------------------------------|-----------------------|----------|------------|-----------|-------|---|
|                                                              | Stakeholder                              | Life<br>Safety/People | Facility | Technology | Financial | Brand |   |
|                                                              | Company                                  |                       |          |            |           |       |   |
|                                                              | City