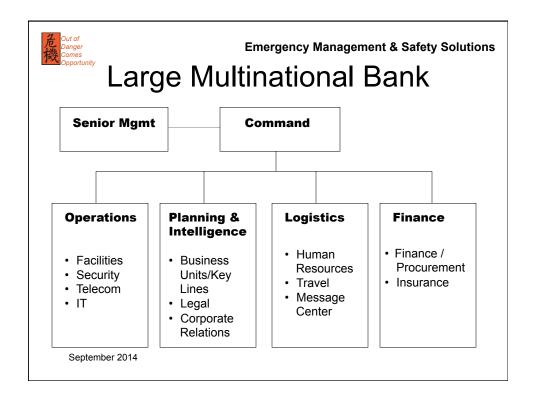

| ん<br>Danger<br>Comes<br>Opportunity                                                                                                         | Emergency Management & Safety Solution                                                                                                                                                     |                                                                                                                                                                        |                                                                                                                                              |                                                                                                                                                                                                    |                                                                                                                                 |  |
|---------------------------------------------------------------------------------------------------------------------------------------------|--------------------------------------------------------------------------------------------------------------------------------------------------------------------------------------------|------------------------------------------------------------------------------------------------------------------------------------------------------------------------|----------------------------------------------------------------------------------------------------------------------------------------------|----------------------------------------------------------------------------------------------------------------------------------------------------------------------------------------------------|---------------------------------------------------------------------------------------------------------------------------------|--|
|                                                                                                                                             | Uu                                                                                                                                                                                         |                                                                                                                                                                        | JUCCI                                                                                                                                        |                                                                                                                                                                                                    |                                                                                                                                 |  |
| People                                                                                                                                      | Finance                                                                                                                                                                                    | Facilities                                                                                                                                                             | Technology                                                                                                                                   | Mission Critical<br>Activities                                                                                                                                                                     | Communication                                                                                                                   |  |
| <ul> <li>Account for<br/>all staff.</li> <li>Determine<br/>need for EAP<br/>services.</li> <li>Notify<br/>emergency<br/>contact.</li> </ul> | <ul> <li>Issue a<br/>disaster<br/>accounting<br/>code</li> <li>Contact all<br/>ins. carriers.</li> <li>Document all<br/>physical<br/>damage with<br/>video or still<br/>images.</li> </ul> | <ul> <li>Conduct an<br/>initial damage<br/>assessment.</li> <li>Contact<br/>contractors.</li> <li>Appoint a<br/>liaison to<br/>work with ER<br/>responders.</li> </ul> | <ul> <li>Conduct an<br/>initial<br/>assessment.</li> <li>Reroute main<br/>number if<br/>unable to<br/>reoccupy in<br/>15 minutes.</li> </ul> | <ul> <li>Assess<br/>business unit<br/>impact.</li> <li>Activate<br/>BCPs as<br/>necessary.</li> <li>Determine<br/>immediate<br/>work-arounds<br/>and what<br/>should be<br/>instituted.</li> </ul> | <ul> <li>Communicate<br/>company<br/>status with<br/>key<br/>stakeholders.</li> <li>Update<br/>employee<br/>hotline.</li> </ul> |  |
| Septemi                                                                                                                                     | ber 2014                                                                                                                                                                                   |                                                                                                                                                                        |                                                                                                                                              |                                                                                                                                                                                                    |                                                                                                                                 |  |