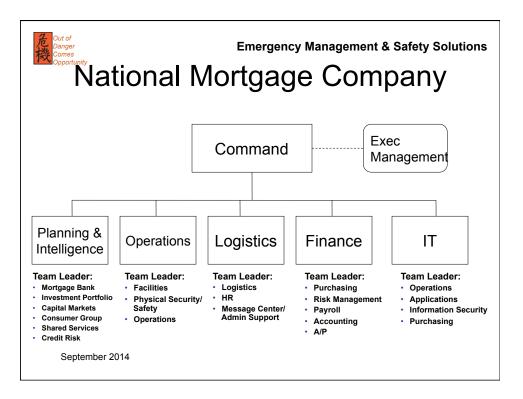

Emergency Management & Safety Solutions

| Emergency Management & Safety Solutions<br>Activation Matrix |                                          |                       |          |            |           |       |   |
|--------------------------------------------------------------|------------------------------------------|-----------------------|----------|------------|-----------|-------|---|
|                                                              | Stakeholder                              | Life<br>Safety/People | Facility | Technology | Financial | Brand |   |
|                                                              | Company                                  |                       |          |            |           |       |   |
|                                                              | City                                     |                       |          |            |           |       | - |
|                                                              | Region (e.g.<br>EQ, flood)               |                       |          |            |           |       | - |
|                                                              | Nation (e.g.<br>9/11)                    |                       |          |            |           |       |   |
|                                                              | International<br>event (e.g.<br>Tsunami) |                       |          |            |           |       |   |
| Se                                                           | ptember 2014                             |                       |          |            |           |       |   |