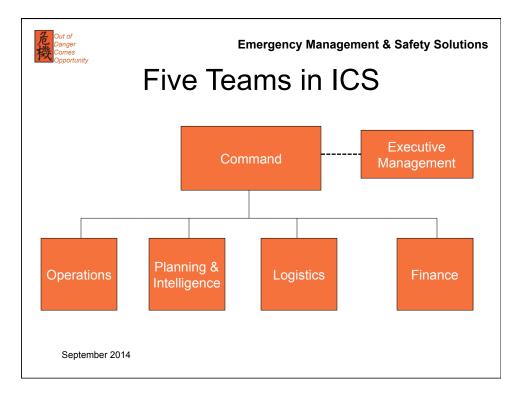

Emergency Management & Safety Solutions



























































































| Emergency Management & Safety Solutions<br>Activation Matrix |                                          |                       |          |            |           |       |   |
|--------------------------------------------------------------|------------------------------------------|-----------------------|----------|------------|-----------|-------|---|
|                                                              | Stakeholder                              | Life<br>Safety/People | Facility | Technology | Financial | Brand |   |
|                                                              | Company                                  |                       |          |            |           |       |   |
|