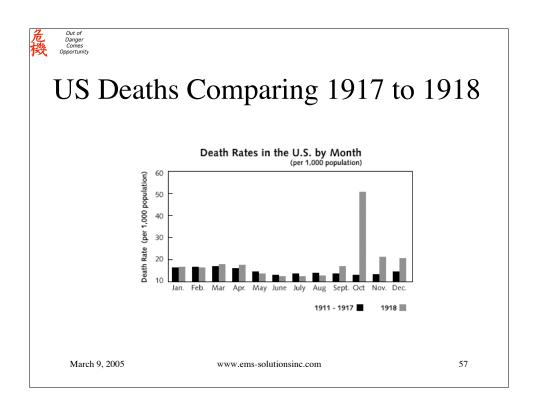

ay 1 - 6 Contagious (one day before symptoms to 5 symptom onset) |              |                             |                                |       |      | o 5 day | s after |     |    |  |
| Da                                                                | ıy 2 - 9     | Sy                          | Symptomatic (usual 2 - 5 days) |       |      |         |         |     |    |  |
| Day 4 to ? Decreased energy (one week or m                        |              |                             |                                |       |      | more)   |         |     |    |  |
| М                                                                 | arch 9, 2005 |                             | www.ems-solutionsinc.com       |       |      |         |         |     | 49 |  |