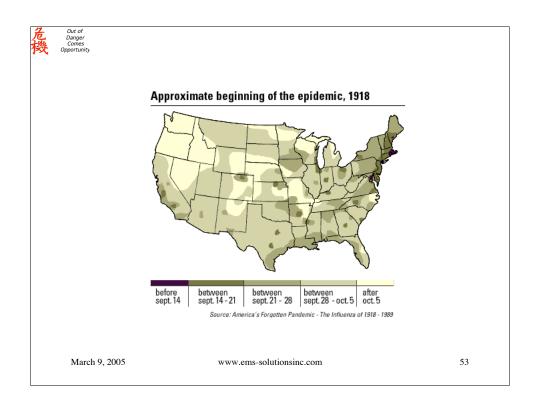

|  |
| Day 1 - 6 Contagious (one day before symptoms to 5 symptom onset) |              |                             |                                |       |      | o 5 day | s after |     |    |  |
| Da                                                                | ıy 2 - 9     | Sy                          | Symptomatic (usual 2 - 5 days) |       |      |         |         |     |    |  |
| Day 4 to ? Decreased energy (one week or m                        |              |                             |                                |       |      | more)   |         |     |    |  |
| М                                                                 | arch 9, 2005 |                             | www.ems-solutionsinc.com       |       |      |         |         |     | 49 |  |