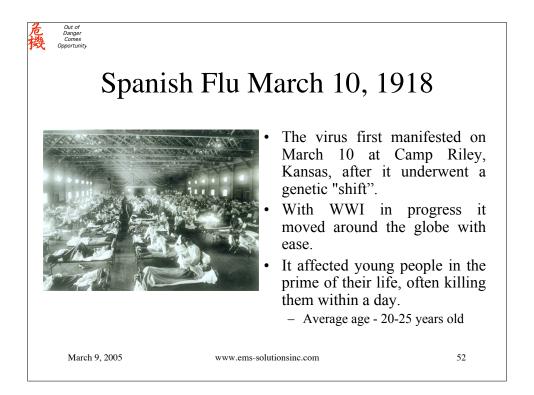

|  |
| Day 1 - 6 Contagious (one day before symptoms to 5 symptom onset) |              |                             |                                |       |      | o 5 day | s after |     |    |  |
| Da                                                                | ıy 2 - 9     | Sy                          | Symptomatic (usual 2 - 5 days) |       |      |         |         |     |    |  |
| Day 4 to ? Decreased energy (one week or m                        |              |                             |                                |       |      | more)   |         |     |    |  |
| М                                                                 | arch 9, 2005 |                             | www.ems-solutionsinc.com       |       |      |         |         |     | 49 |  |