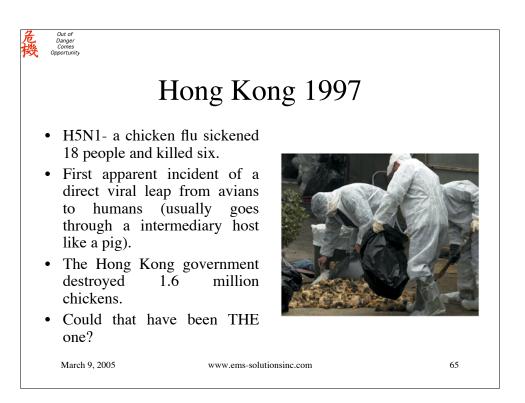

ous (one day before symptoms to 5 symptom onset) |              |                             |                                |       |      | o 5 day | s after |     |    |  |
| Da                                                                | ıy 2 - 9     | Sy                          | Symptomatic (usual 2 - 5 days) |       |      |         |         |     |    |  |
| Day 4 to ? Decreased energy (one week or m                        |              |                             |                                |       |      | more)   |         |     |    |  |
| М                                                                 | arch 9, 2005 |                             | www.ems-solutionsinc.com       |       |      |         |         |     | 49 |  |