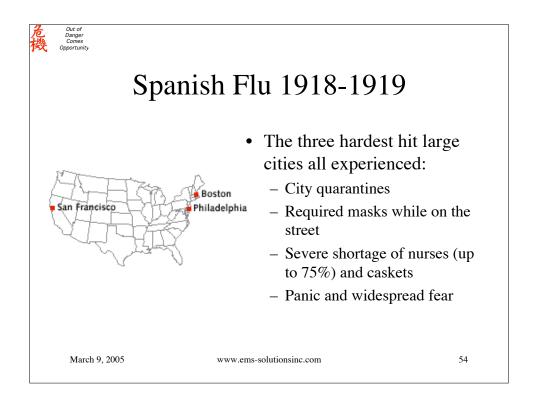

|
| Day 1 - 6 Contagious (one day before symptoms to 5 symptom onset) |              |                             |                                |       |      | o 5 day | s after |     |    |  |
| Da                                                                | ıy 2 - 9     | Sy                          | Symptomatic (usual 2 - 5 days) |       |      |         |         |     |    |  |
| Day 4 to ? Decreased energy (one week or m                        |              |                             |                                |       |      | more)   |         |     |    |  |
| М                                                                 | arch 9, 2005 |                             | www.ems-solutionsinc.com       |       |      |         |         |     | 49 |  |